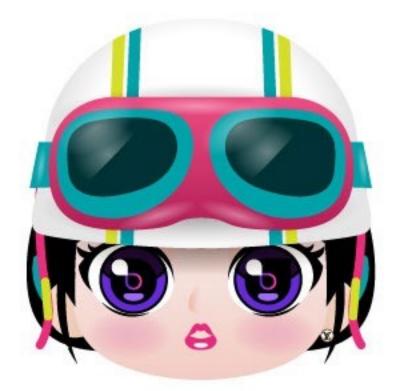

# townverse girl

|      | _        |     | 2    | 2 |
|------|----------|-----|------|---|
|      | <i>.</i> |     | S. / |   |
| a. g |          | ×   |      |   |
| - 1  |          | 10. |      |   |
| r 8. |          |     |      |   |

# chargeter experience design tmon

character experience design