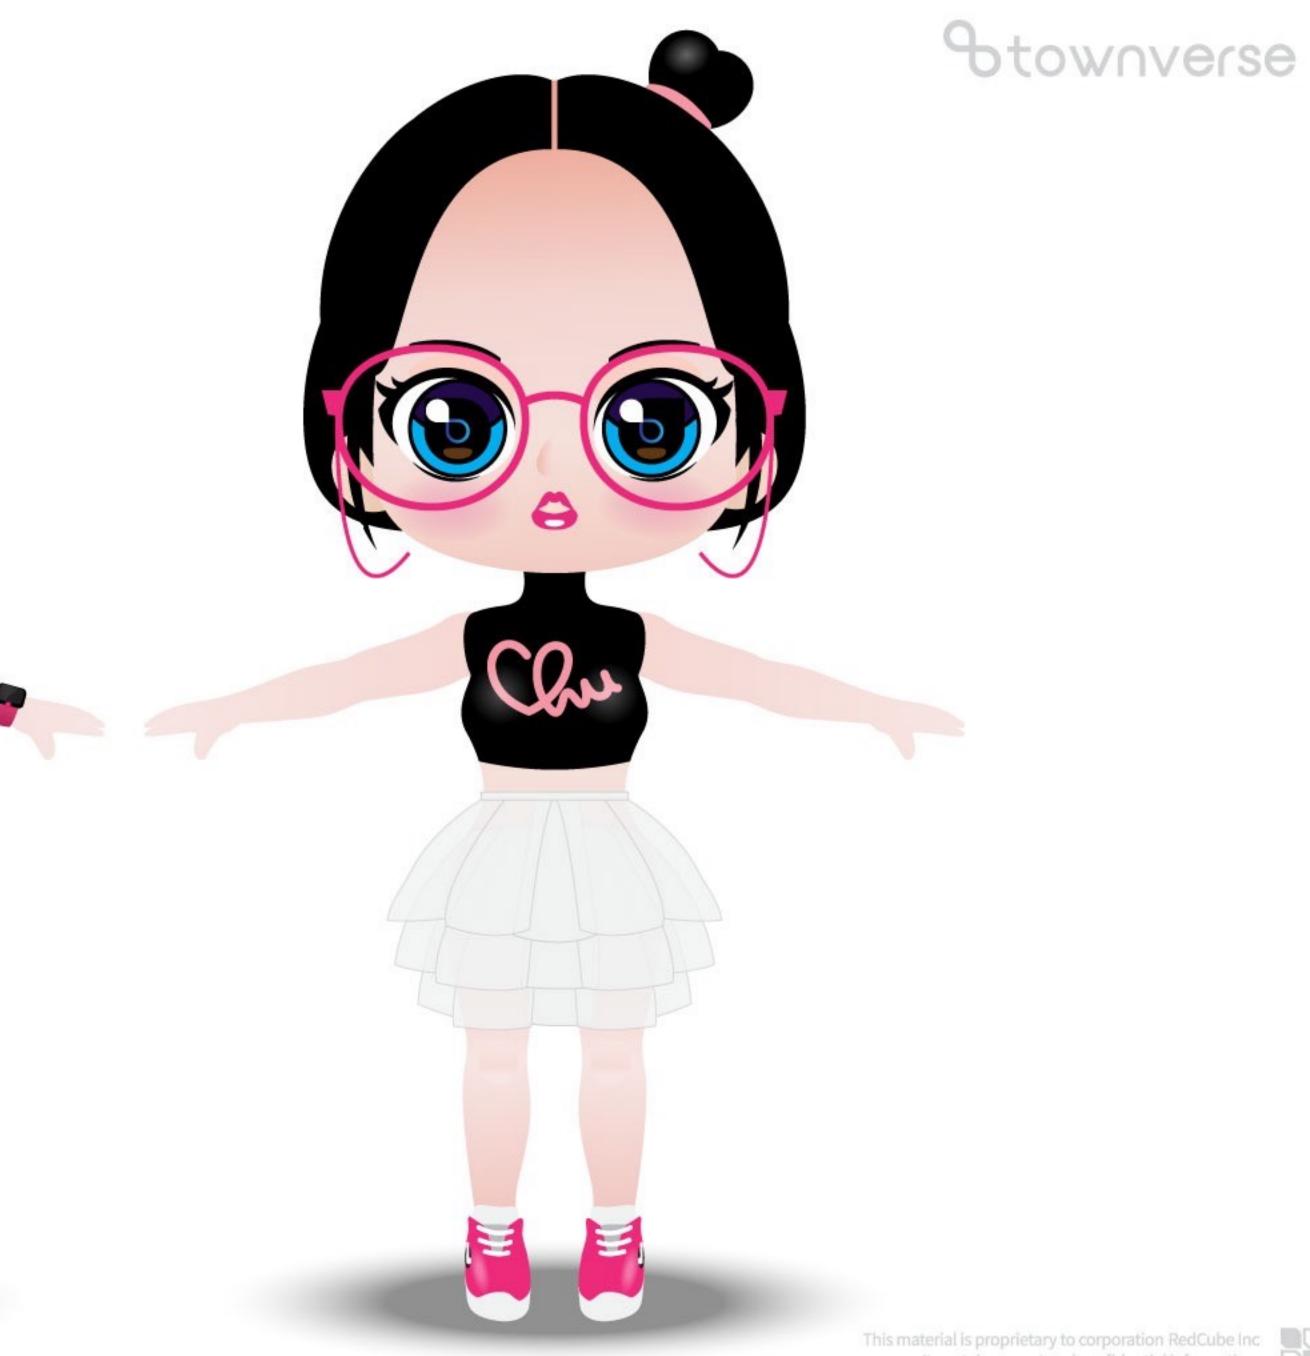

# townverse people

# townverse girl

|      | _        |     | 2    | 2 |
|------|----------|-----|------|---|
|      | <i>.</i> |     | S. / |   |
| a. g |          | ×   |      |   |
| - 1  |          | 10. |      |   |
| r 8. |          |     |      |   |